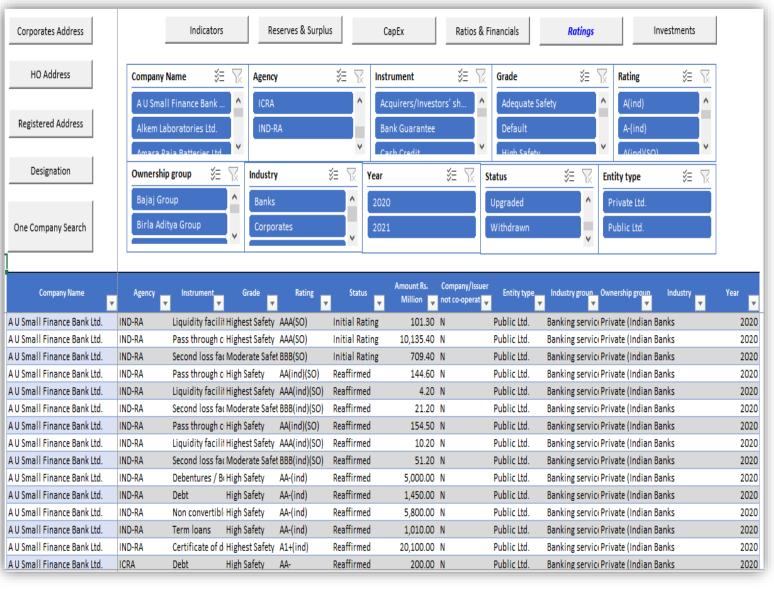

ils

### **MS Consulting**



### Key Person Details



Private & Confidential

About Us

**Product** 

Features

Identity
Insights: CIN,
Industry, Entity
& Ownership



Private & Confidential About Us Product Features Dashboard

### Reserves & Surplus, Retained Profits Insights

### **MS Consulting**



Private & Confidential

About Us

Product

**Features** 

# Easy to interpret - Deep Insights to liquidity position.

### **MS Consulting**



Private & Confidential

About Us

Product

Features

# New & Outstanding status of Capital Expenditures

### **MS Consulting**



**Private & Confidential** 

About Us

Product

Features



Understand pattern & trends in investments and securities analysis

About Us Product Features Dashboard

## Credit rating of Instruments

### **MS Consulting**



About Us Product Features Dashboard

One Company Investments Corporates Address HO Address Registered Address Designation Indicators Ratios & Financials Reserves & Surplus CapEx Ratines

Alkem Laboratories Ltd.

Corporate Address 0 Corporate Office City Corporate Office State 0 0 Corporate Office Pincode Corporate Office Telephone Number Corporate Office Fax Number Corporate Office Email Corporate Office Web Address Head Office Address 510, Shah Nahar, Dr. E. Moses Road, Worli, Head Office City Mumbai Head Office State Maharashtra Head Office Pincode 400018 Head Office Telephone Number 91-22-24938433 91-22-24952955 Head Office Fax Number Head Office Email Head Office Web Address Registered Office Address Devashish Building, Alkem House, Senapati Bapat Marg, Lower Parel, Registered Office